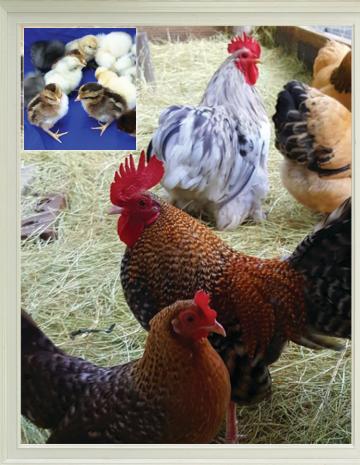

## Purebred Bantam Assortment

## Description:

This assortment could contain over 61 varieties: Easter Egg chickens; White or Black Silkies; Gold or Silver Sebrights; White, Red, Black, Barred, Buff, Blue, Gold Laced, Birchen, Silver Penciled, Splash or Partridge Cochins; Black Tailed White, White, Gray, Mottled & Black or Black Tailed Buff Japanese; Crele, Red Pyle, Wheaten, Silver Duckwing, Golden Duckwing, Black Breasted Red, Barred, Mille Fleur, Spangled, Brown Red, Ginger Red, Self Blue, Splash, White or Wheaton Old English; Mille Fleur or Porcelain d'Uccle; Rhode Island Red; Dominique; Buff Orpington; Barred Rock; Black Breasted Red or Wheatan Cubalaya; White Faced Black Spanish; Blue; Splash or Black Rosecomb; and others as available.